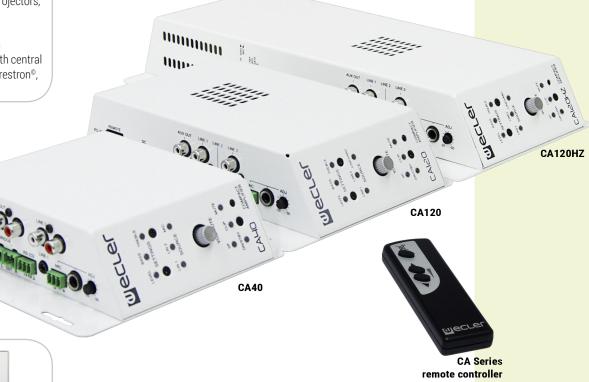

## **CA Series**

 $CA40/CA120/CA120HZ \ is \ a \ stereo \ amplifier \ with \ a \ tiny \ size \ but \ amazing \ remote \ control \ features: serial RS-232 \ port, IR \ receiver \ and \ 0-10 \ VDC \ remote \ port.$ 

It's an ideal solution in those audiovisual applications which require integration with external control devices: education classrooms, meeting rooms, multimedia presentations, retail shops, etc.

## **KEY FEATURES**

- Compact amplifier
- Digital local control, encoder type
- Infrared remote control included
- Remote control compatible with WPmVOL and WPmVOL-SR wall panels (0-10 VDC)
- RS-232 control port compatible with EclerCOMM software and CA-NET protocol
- MUTE port for external muting of the unit when an evacuation system must be activated
- Presets / sources management via RS-232 or 0-10 VDC remote control port
- AUTO STANDBY function
- Light and silent (fanless) design

|                          | CA40                                        | CA120                                       | CA120HZ                                     |
|--------------------------|---------------------------------------------|---------------------------------------------|---------------------------------------------|
| 1 channel @ 4Ω (RMS)     | 22W                                         | 68W                                         | -                                           |
| 1 channel @ 70/100V(RMS) | -                                           | -                                           | 96W                                         |
| Inputs                   | 1 LINE ST + 1 MIC                           | 1 LINE ST + 1 MIC/LINE ST                   | 1 LINE ST + 1 MIC/LINE ST                   |
| Remote control           | 1 RJ45 + IR + RS232<br>(EclerCOMM & CA-NET) | 1 RJ45 + IR + RS232<br>(EclerCOMM & CA-NET) | 1 RJ45 + IR + RS232<br>(EclerCOMM & CA-NET) |
| Dimensions / Weight      | HxWxD: 45x155x155mm / 650 g.                | HxWxD: 48x160x210mm / 950 g.                | HxWxD: 48x160x325mm / 2,9 kg.               |